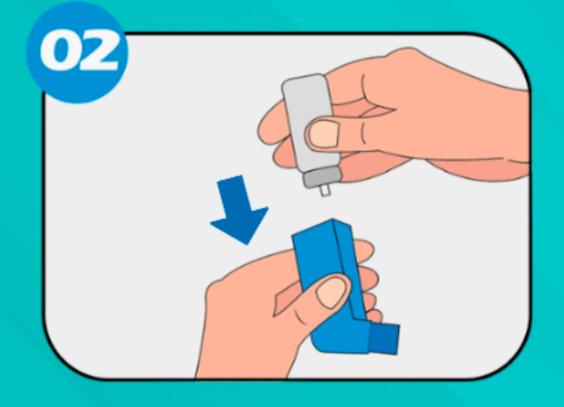

## COMO REALIZAR A HIGIENIZAÇÃO:

SOMENTE APÓS A SECAGEM COMPLETA DO ENVOLTÓRIO, MONTAR ABOMBINHA PARA DEIXA-LA PRONTA PARA USO.