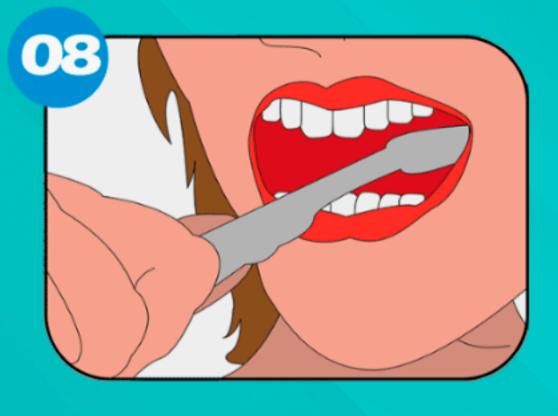

REMOVA O INALADOR DA BOCA E SEGURE A RESPIRAÇÃO O MÁXIMO QUE PUDER (PELO MENOS 10 SEGUNDOS) E EM SEGUIDA, ESPIRE LENTAMENTE;

RESPIRAR NORMALMENTE E RECOLOCAR A TAMPA NO BOCAL DA BOMBINHA;

APÓS O USO, ESCOVAR OS DENTES OU ENXAGUAR A BOCA.