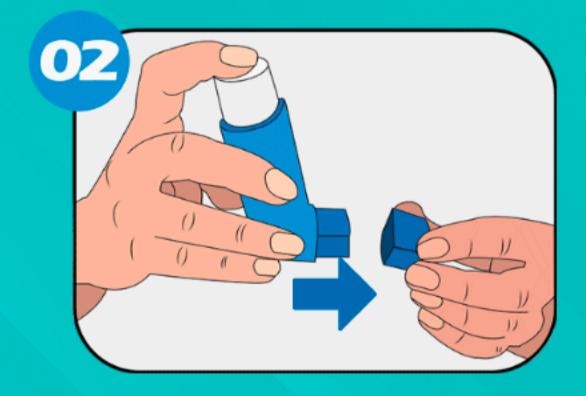

## PASSO A PASSO

PARA O USO DE MEDICAMENTOS INALATÓRIOS (BOMBINHAS)

LITHEALTH

FIQUE NA POSIÇÃO VERTICAL (SENTADO OU EM PÉ);

RETIRE A TAMPA DO BOCAL DO INALADOR;

SEGURE O INALADOR NA POSIÇÃO VERTICAL E AGITE-O VIGOROSAMENTE;