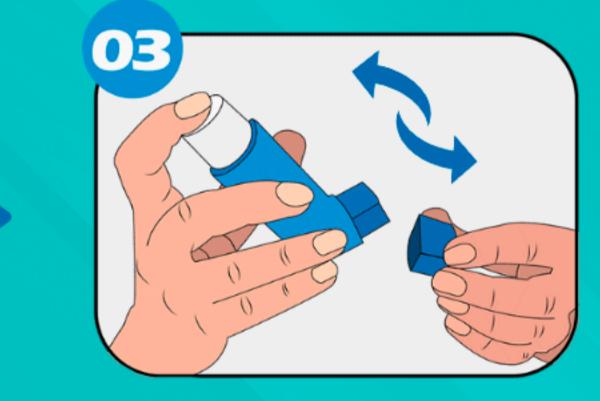

## PASSO A PASSO

PARA O USO DE MEDICAMENTOS INALATÓRIOS (BOMBINHAS)

LITHEALTH

FIQUE NA POSIÇÃO VERTICAL (SENTADO OU EM PÉ);

RETIRE A TAMPA DO BOCAL DO INALADOR;

SEGURE O INALADOR NA POSIÇÃO VERTICAL E AGITE-O VIGOROSAMENTE;