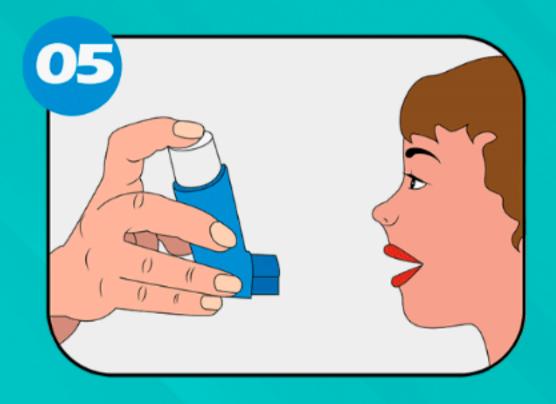

ESPIRE O AR (SOLTE O AR DO PULMÃO), EM UM NÍVEL QUE LHE SEJA CONFORTÁVEL E POSTERIORMENTE SEGURE O BOCAL ENTRE OS LÁBIOS;

ABRA A BOCA E SEGURE A
BOMBINHA NA POSIÇÃO VERTICAL
(EM FORMA DE L) A 5 CM DE
DISTÂNCIA (3 DEDOS);