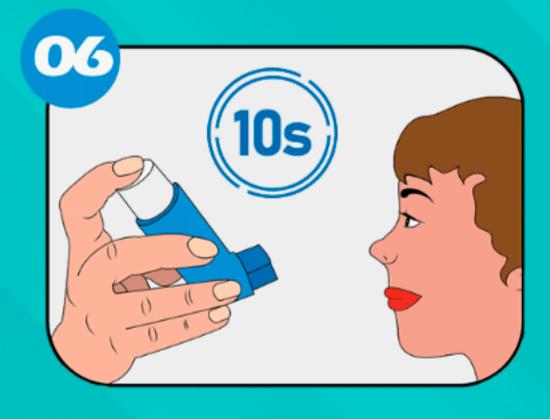

REMOVA O INALADOR DA BOCA E SEGURE A RESPIRAÇÃO O MÁXIMO QUE PUDER (PELO MENOS 10 SEGUNDOS) E EM SEGUIDA, ESPIRE LENTAMENTE;

RESPIRAR NORMALMENTE E RECOLOCAR A TAMPA NO BOCAL DA BOMBINHA;

APÓS O USO, ESCOVAR OS DENTES OU ENXAGUAR A BOCA.