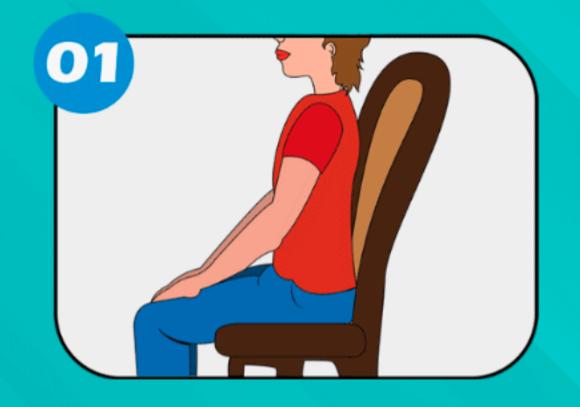

## PASSO A PASSO

PARA O USO DE MEDICAMENTOS INALATÓRIOS (BOMBINHAS)

LITHEALTH

FIQUE NA POSIÇÃO VERTICAL (SENTADO OU EM PÉ);

RETIRE A TAMPA DO BOCAL DO INALADOR;

SEGURE O INALADOR NA POSIÇÃO VERTICAL E AGITE-O VIGOROSAMENTE;