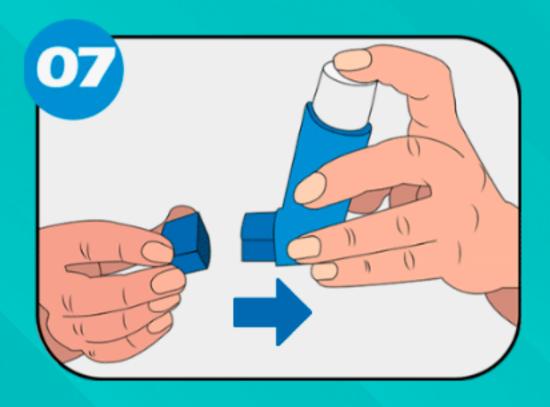

## PASSO A PASSO

PARA O USO DE MEDICAMENTOS INALATÓRIOS (BOMBINHAS)





LITHEALTH



FIQUE NA POSIÇÃO VERTICAL (SENTADO OU EM PÉ);



RETIRE A TAMPA DO BOCAL DO INALADOR;



SEGURE O INALADOR NA POSIÇÃO VERTICAL E AGITE-O VIGOROSAMENTE;











ESPIRE O AR (SOLTE O AR DO PULMÃO), EM UM NÍVEL QUE LHE SEJA CONFORTÁVEL E POSTERIORMENTE SEGURE O BOCAL ENTRE OS LÁBIOS;

ABRA A BOCA E SEGURE A
BOMBINHA NA POSIÇÃO VERTICAL
(EM FORMA DE L) A 5 CM DE
DISTÂNCIA (3 DEDOS);

REMOVA O INALADOR DA BOCA E SEGURE A RESPIRAÇÃO O MÁXIMO QUE PUDER (PELO MENOS 10 SEGUNDOS) E EM SEGUIDA, ESPIRE LENTAMENTE;





RESPIRAR NORMALMENTE E RECOLOCAR A TAMPA NO BOCAL DA BOMBINHA;





APÓS O USO, ESCOVAR OS DENTES OU ENXAGUAR A BOCA.

OBS: SE NECESSITAR DE MAIS DE UMA DOSE, COMECE NOVAMENTE A PARTIR DO PASSO 3.

## COMO REALIZAR A HIGIENIZAÇÃO:









SOMENTE APÓS A SECAGEM COMPLETA DO ENVOLTÓRIO, MONTAR ABOMBINHA PARA DEIXA-LA PRONTA PARA USO.



## ACOMPANHE A LIT E CONHEÇA MELHOR O SUS. É DIREITO SEU, É DIREITO DE TODOS!



LITHEALTH