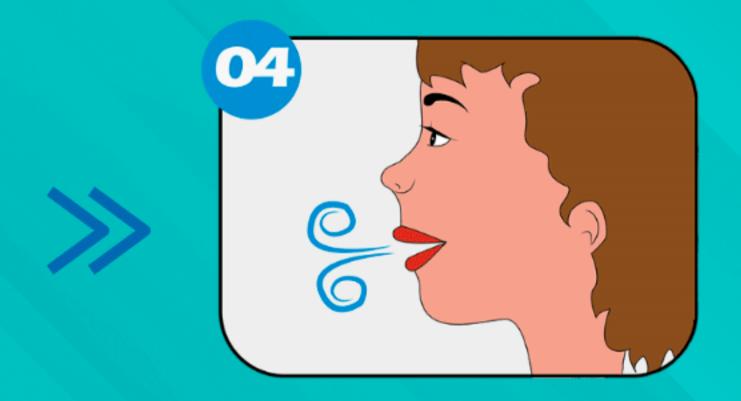

ESPIRE O AR (SOLTE O AR DO PULMÃO), EM UM NÍVEL QUE LHE SEJA CONFORTÁVEL E POSTERIORMENTE SEGURE O BOCAL ENTRE OS LÁBIOS;

ABRA A BOCA E SEGURE A
BOMBINHA NA POSIÇÃO VERTICAL
(EM FORMA DE L) A 5 CM DE
DISTÂNCIA (3 DEDOS);