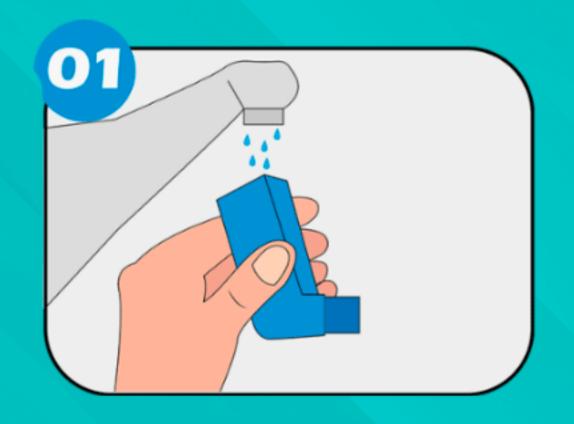

## COMO REALIZAR A HIGIENIZAÇÃO:

SOMENTE APÓS A SECAGEM COMPLETA DO ENVOLTÓRIO, MONTAR ABOMBINHA PARA DEIXA-LA PRONTA PARA USO.